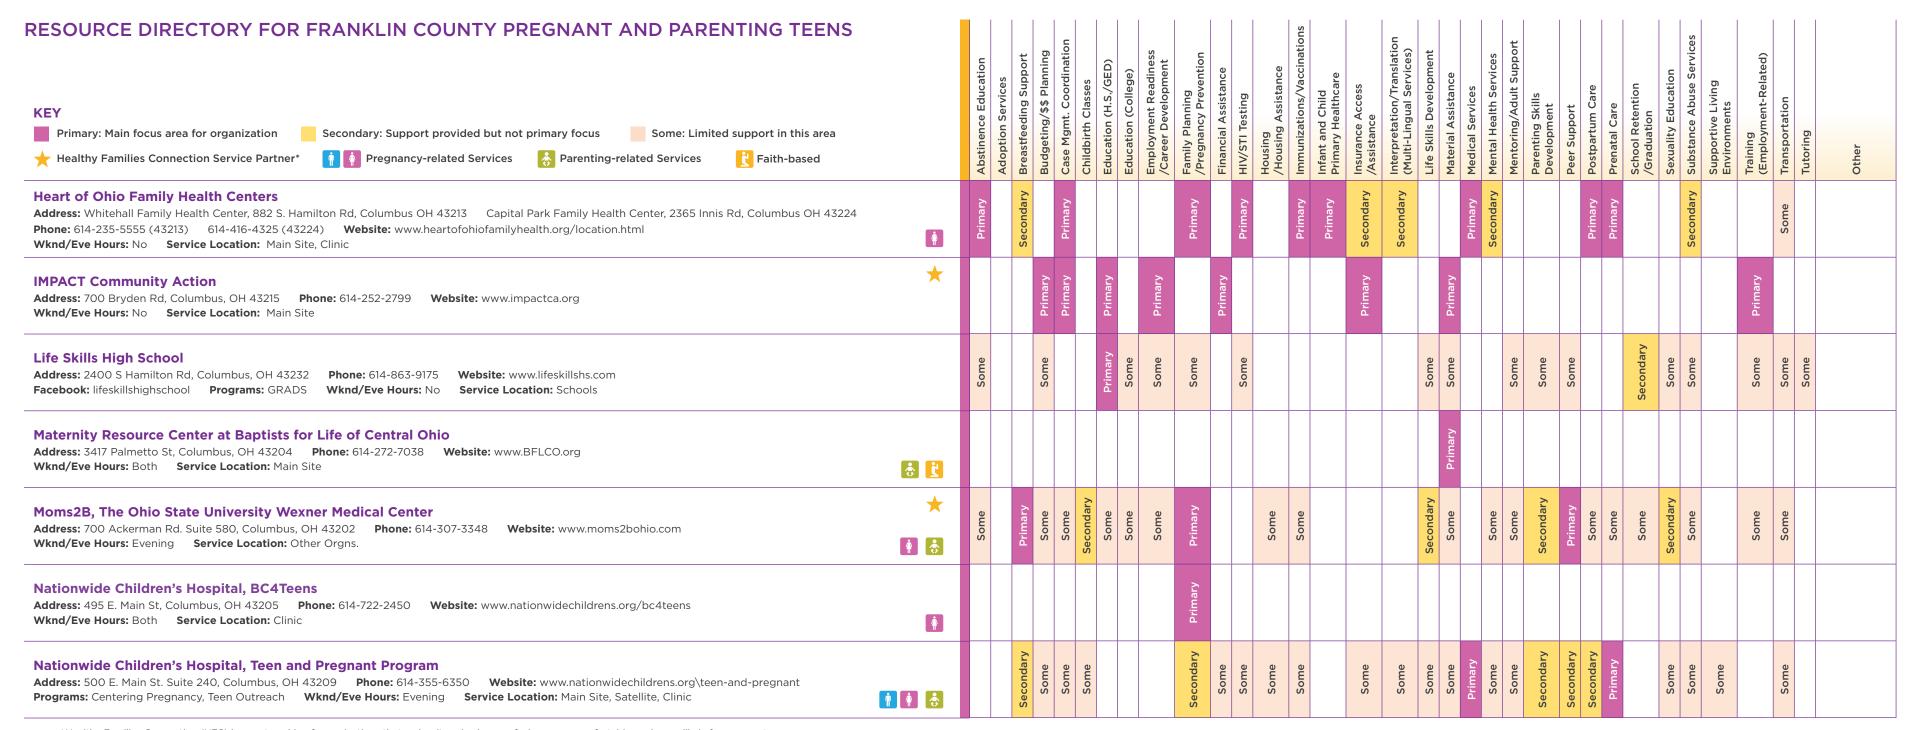

# FOR FRANKLIN COUNTY PREGNANT AND PARENTING TEENS

Compiled by The Center for Healthy Families

500 South Front Street, Suite 930 Columbus, OH 43215

www.centerforhealthyfamilies.org

| RESOURCE DIRECTORY FOR FRANKLIN COUNTY PREGNANT AND PARENTING TEENS  The Center for Healthy Families has compiled a list of organizations and programs that offer either services developed especially for pregnant or parenting teens, or that especially reach out to pregnant and parenting teens. Where to start? We recommend that you start with a review of resources listed on pages 1 to 10. These organizations have provided the most detailed information to help you understand what needs they can best meet. Services available through Franklin County Department of Job and Family Services are described on pages 11 and 12. Beginning on page 13, you will find additional community resources that may also be of benefit.  KEY  Primary: Main focus area for organization  Secondary: Support provided but not primary focus  Some: Limited support in this area  Healthy Families Connection Service Partner*  Pregnancy-related Services  Parenting-related Services | A contact to the cont | Abstinence Education Adoption Services | Breastfeeding Support | Case Mgmt. Coordination | 5   モ | Education (College) Employment Readiness /Career Development | Family Planning / Pregnancy Prevention | Financial Assistance HIV/STI Testing | Housing Assistance | Immunizations/Vaccinations Infant and Child Primary Healthcare | Insurance Access<br>/Assistance | Interpretation/Translation<br>(Multi-Lingual Services) | Life Skills Development Material Assistance | Medical Services Mental Health Services | Mentoring/Adult Support | Parenting Skills<br>Development | Peer Support Postpartum Care | School Retention /Graduation | Sexuality Education | Substance Abuse Services Supportive Living Environments | Training<br>(Employment-Related)<br>Transportation | Tutoring<br>Other                 |
|---------------------------------------------------------------------------------------------------------------------------------------------------------------------------------------------------------------------------------------------------------------------------------------------------------------------------------------------------------------------------------------------------------------------------------------------------------------------------------------------------------------------------------------------------------------------------------------------------------------------------------------------------------------------------------------------------------------------------------------------------------------------------------------------------------------------------------------------------------------------------------------------------------------------------------------------------------------------------------------------|--------------------------------------------------------------------------------------------------------------------------------------------------------------------------------------------------------------------------------------------------------------------------------------------------------------------------------------------------------------------------------------------------------------------------------------------------------------------------------------------------------------------------------------------------------------------------------------------------------------------------------------------------------------------------------------------------------------------------------------------------------------------------------------------------------------------------------------------------------------------------------------------------------------------------------------------------------------------------------------------------------------------------------------------------------------------------------------------------------------------------------------------------------------------------------------------------------------------------------------------------------------------------------------------------------------------------------------------------------------------------------------------------------------------------------------------------------------------------------------------------------------------------------------------------------------------------------------------------------------------------------------------------------------------------------------------------------------------------------------------------------------------------------------------------------------------------------------------------------------------------------------------------------------------------------------------------------------------------------------------------------------------------------------------------------------------------------------------------------------------------------|----------------------------------------|-----------------------|-------------------------|-------|--------------------------------------------------------------|----------------------------------------|--------------------------------------|--------------------|----------------------------------------------------------------|---------------------------------|--------------------------------------------------------|---------------------------------------------|-----------------------------------------|-------------------------|---------------------------------|------------------------------|------------------------------|---------------------|---------------------------------------------------------|----------------------------------------------------|-----------------------------------|
| ACCESS Collaborative at The Ohio State University, Office of Diversity and Inclusion  Address: 2724 Defiance Dr, Columbus, OH 43210 Phone: 614-247-7092 Website: http://odi.osu.edu/centers/access-collaborative/access-home.html  Programs: OSU Child Care Center Wknd/Eve Hours: Evening Service Location: Other Orgns.                                                                                                                                                                                                                                                                                                                                                                                                                                                                                                                                                                                                                                                                   |                                                                                                                                                                                                                                                                                                                                                                                                                                                                                                                                                                                                                                                                                                                                                                                                                                                                                                                                                                                                                                                                                                                                                                                                                                                                                                                                                                                                                                                                                                                                                                                                                                                                                                                                                                                                                                                                                                                                                                                                                                                                                                                                |                                        |                       | Some                    |       | Primary                                                      |                                        | Primary                              | Primary            |                                                                | Some                            |                                                        | Secondary                                   | Some                                    | Some                    | Secondary                       | Secondary                    | Primary                      |                     | Some                                                    |                                                    | Primary                           |
| Action for Children  Address: 78 Jefferson Ave, Columbus, OH 43215 Phone: 614-224-0222 Website: www.actionforchildren.org  Facebook: actionforchildren1 Programs: Mothers Matter, Father Factor  Wknd/Eve Hours: Evening Service Location: Main Site, Satellite, Residential/Other Orgns.                                                                                                                                                                                                                                                                                                                                                                                                                                                                                                                                                                                                                                                                                                   |                                                                                                                                                                                                                                                                                                                                                                                                                                                                                                                                                                                                                                                                                                                                                                                                                                                                                                                                                                                                                                                                                                                                                                                                                                                                                                                                                                                                                                                                                                                                                                                                                                                                                                                                                                                                                                                                                                                                                                                                                                                                                                                                |                                        |                       | Some                    | Some  | Some                                                         |                                        |                                      | Some               |                                                                |                                 |                                                        | Primary<br>Secondary                        |                                         | Primary                 | Primary                         | Primary                      | Some                         |                     |                                                         | Some                                               |                                   |
| Bair Foundation Address: 665 Dublin Granville Rd, Columbus, OH 43229 Phone: 614-846-6265 Website: www.bair.org Wknd/Eve Hours: No Service Location: Schools                                                                                                                                                                                                                                                                                                                                                                                                                                                                                                                                                                                                                                                                                                                                                                                                                                 |                                                                                                                                                                                                                                                                                                                                                                                                                                                                                                                                                                                                                                                                                                                                                                                                                                                                                                                                                                                                                                                                                                                                                                                                                                                                                                                                                                                                                                                                                                                                                                                                                                                                                                                                                                                                                                                                                                                                                                                                                                                                                                                                |                                        |                       | Primary                 |       |                                                              |                                        |                                      |                    |                                                                |                                 |                                                        | Primary                                     | Primary                                 |                         | Primary                         |                              |                              |                     |                                                         |                                                    |                                   |
| Big Brothers Big Sisters of Central Ohio  Address: 1855 E. Dublin-Granville Rd, Columbus, OH 43229 Phone: 614-839-2447 Website: www.bbbscolumbus.org  Facebook: BigBrothersBigSistersCentralOhio Programs: Community-based Mentoring  Wknd/Eve Hours: Evening Service Location: Main Site, Home-Based                                                                                                                                                                                                                                                                                                                                                                                                                                                                                                                                                                                                                                                                                       |                                                                                                                                                                                                                                                                                                                                                                                                                                                                                                                                                                                                                                                                                                                                                                                                                                                                                                                                                                                                                                                                                                                                                                                                                                                                                                                                                                                                                                                                                                                                                                                                                                                                                                                                                                                                                                                                                                                                                                                                                                                                                                                                |                                        |                       |                         |       | Some                                                         |                                        |                                      |                    |                                                                |                                 |                                                        | Some                                        |                                         | Primary                 | Some                            |                              | Some                         |                     | Some                                                    |                                                    |                                   |
| Birthright of Columbus, Inc.  Address: 41 N. Skidmore St, Columbus, OH 43215 Phone: 614-221-0844 Website: www.birthright.org  Facebook: Birthright-of-Columbus Programs: Abortion Alternative  Wknd/Eve Hours: Both Service Location: Main Site, Satellite, Other Orgns.                                                                                                                                                                                                                                                                                                                                                                                                                                                                                                                                                                                                                                                                                                                    |                                                                                                                                                                                                                                                                                                                                                                                                                                                                                                                                                                                                                                                                                                                                                                                                                                                                                                                                                                                                                                                                                                                                                                                                                                                                                                                                                                                                                                                                                                                                                                                                                                                                                                                                                                                                                                                                                                                                                                                                                                                                                                                                | Some                                   | Secondary             | Some                    | Some  | Some                                                         |                                        |                                      | Some               |                                                                | Some                            |                                                        | Some                                        | Some                                    | Secondary               | Some                            |                              | Some                         | O SE                | Some                                                    |                                                    | Pregnancy<br>Support<br>- Primary |
| Buckeye Ranch (The)  Address: 1625 E. Mound St, Columbus, OH 43229 Phone: 614-384-7798 Website: www.buckeyeranch.org  Programs: My Place, Permanent Family Solutions Network (PFSN), Nurturing Parenting Wknd/Eve Hours: Evening  Service Location: Main Site, Satellite, Residential/Own & Other Orgns, Schools                                                                                                                                                                                                                                                                                                                                                                                                                                                                                                                                                                                                                                                                            |                                                                                                                                                                                                                                                                                                                                                                                                                                                                                                                                                                                                                                                                                                                                                                                                                                                                                                                                                                                                                                                                                                                                                                                                                                                                                                                                                                                                                                                                                                                                                                                                                                                                                                                                                                                                                                                                                                                                                                                                                                                                                                                                |                                        |                       | Primary                 |       |                                                              |                                        |                                      | Primary            |                                                                |                                 |                                                        |                                             | Primary                                 |                         | Primary                         |                              |                              |                     | Primary                                                 |                                                    |                                   |
| Center for Family Safety and Healing (The) at Nationwide Children's Hospital  Address: 655 East Livingston Ave, Columbus, OH 43205 Phone: 614-722-8200 Website: www.familysafetyandhealing.org  Facebook: familysafetyandhealing Programs: Help Me Grow Home Visiting, Nurse Family Partnership Home Visiting, Family Support  Wknd/Eve Hours: Weekend Service Location: Clinic, Home-Based                                                                                                                                                                                                                                                                                                                                                                                                                                                                                                                                                                                                 |                                                                                                                                                                                                                                                                                                                                                                                                                                                                                                                                                                                                                                                                                                                                                                                                                                                                                                                                                                                                                                                                                                                                                                                                                                                                                                                                                                                                                                                                                                                                                                                                                                                                                                                                                                                                                                                                                                                                                                                                                                                                                                                                | Some                                   | Primary               | Secondary               |       |                                                              | Primary                                |                                      |                    | Primary                                                        | Secondary                       | Some                                                   | Some                                        | Some                                    |                         | Primary                         | Some                         | Printary                     | Secondary           |                                                         |                                                    |                                   |